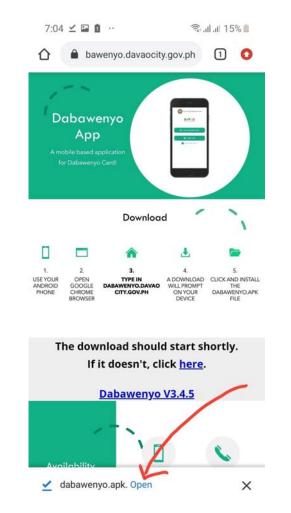

Brgy. 74-A Matina Crossing, Davao City | 09123454

C18

DCN-2020-0000000001

DANIELA JUANA MARIA

Date of Birth Blood Type Sex Civil Status 02/29/1980 AB+ Female Married

SANTOS

BAUTISTA

DELA CRUZ

#### BACKGROUND

The Dabawenyo Card is a Davao City Disaster and Social Services Card, which provides government services to all Dabawenyo in the form of:

- Calamity Financial Assistance.
- Emergency Cash Assistance.
- Senior Citizen Benefits.
- Universal Health Care Program.

#### GOALS





IT AIMS TO PROMOTE BETTER AND IMPROVED GOVERNMENT SERVICES DELIVERED IN A MORE EFFICIENT MANNER. ALL INFORMATION WILL BE USED TO ENHANCE DISASTER MITIGATION PROGRAMS, SOCIAL SERVICES AND HEALTH PROGRAMS.



PUSH FORWARD OTHER STRATEGIC SUSTAINABLE DEVELOPMENT PROGRAMS.





#### Android Installation









#### Davao City Government App LIFE IS HERE Allow Dabawenyo to 0 € APPLY DABAWENYO CARD access this device's location? Deny Allow θ **ICBMA LOGIN** powered by Agilax ICBMA 3.4.6 Alert

7:06 🖬 🗹 📋 \cdots 👘



| Davao City Government App     |  |  |  |
|-------------------------------|--|--|--|
| LIFE IS HERE                  |  |  |  |
| → APPLY DABAWENYO CARD        |  |  |  |
| CBMA LOGIN                    |  |  |  |
| powered by Agilax ICBMA 3.4.2 |  |  |  |
|                               |  |  |  |
|                               |  |  |  |
|                               |  |  |  |

#### Login

- 1. Select Apply Dabawenyo Card.
- 2. Enter your contact number and first name.

# Welcome, Dabawenyo!





# Home Screen

- 1. Click Dabawenyo Card Form.
- 2. OR you can click the 3 ho