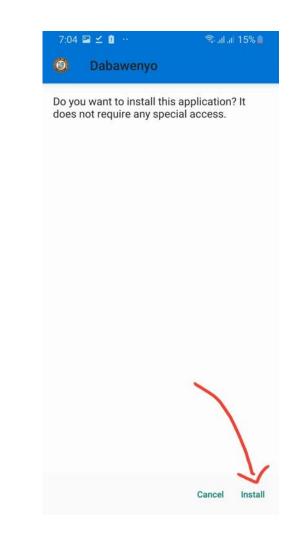

rgy. 74-A Matina Crossing, Davao City | 09123454

C18

DCN-2020-0000000001

DANIELA JUANA MARIA

Date of Birth Blood Type Sex Civil Status 02/29/1980 AB+ Female Married

SANTOS

BAUTISTA

DELA CRUZ

#### BACKGROUND

The Dabawenyo Card is a Davao City Disaster and Social Services Card, which provides government services to all Dabawenyo in the form of:

- Calamity Financial Assistance.
- Emergency Cash Assistance.
- Senior Citizen Benefits.
- Universal Health Care Program.

#### GOALS





IT AIMS TO PROMOTE BETTER AND IMPROVED GOVERNMENT SERVICES DELIVERED IN A MORE EFFICIENT MANNER. ALL INFORMATION WILL BE USED TO ENHANCE DISASTER MITIGATION PROGRAMS, SOCIAL SERVICES AND HEALTH PROGRAMS.



PUSH FORWARD OTHER STRATEGIC SUSTAINABLE DEVELOPMENT PROGRAMS.





#### Android Installation









#### Davao City Government App LIFE IS HERE Allow Dabawenyo to 0 € APPLY DABAWENYO CARD access this device's location? Deny Allow θ **ICBMA LOGIN** powered by Agilax ICBMA 3.4.6 Alert

7:06 🖬 🗹 📋 \cdots 👘



| Davao City Government App     |  |  |  |
|-------------------------------|--|--|--|
| LIFE IS HERE                  |  |  |  |
| → APPLY DABAWENYO CARD        |  |  |  |
| CBMA LOGIN                    |  |  |  |
| powered by Agilax ICBMA 3.4.2 |  |  |  |
|                               |  |  |  |
|                               |  |  |  |
|                               |  |  |  |

#### Login

- 1. Select Apply Dabawenyo Card.
- 2. Enter your contact number and first name.

# Welcome, Dabawenyo!





# Home Screen

- 1. Click Dabawenyo Card Form.
- 2. OR you can click the 3 hori