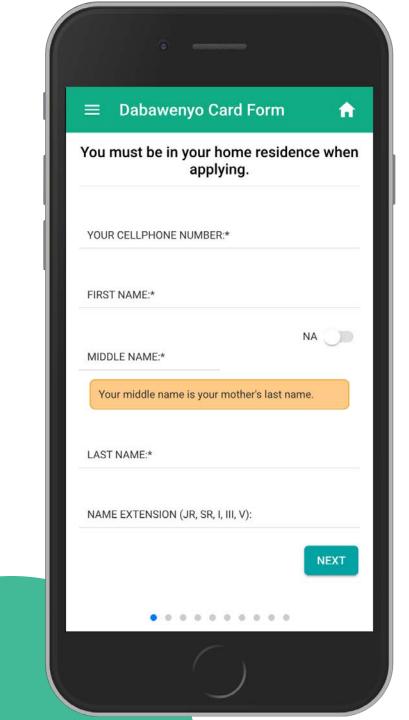

# A. Dabawenyo Card Form

#### Fill in the form!

Make sure your location is on.

Even though getting your GPS coordinates don't require internet connection, turning on your mobile data or wifi will help get better accuracy!