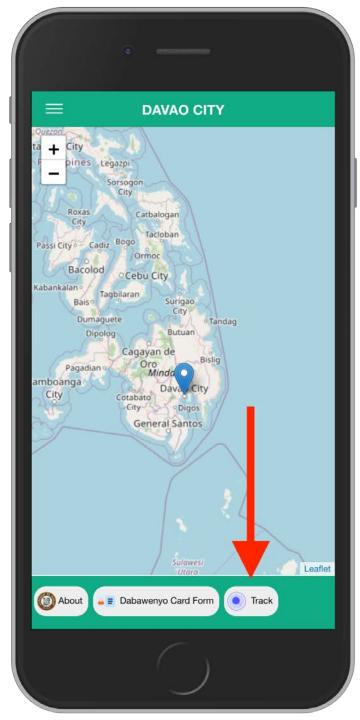

# Track

You can track the status of your *dabawenyo card application* by entering your contact number.