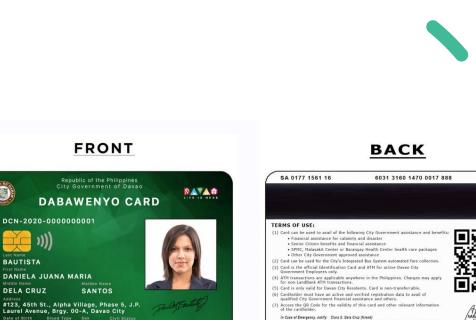

#### BACKGROUND

The Dabawenyo Card is a Davao City Disaster and Social Services Card, which provides government services to all Dabawenyo in the form of:

- Calamity Financial Assistance.
- Emergency Cash Assistance.
- Senior Citizen Benefits.
- Universal Health Care Program.