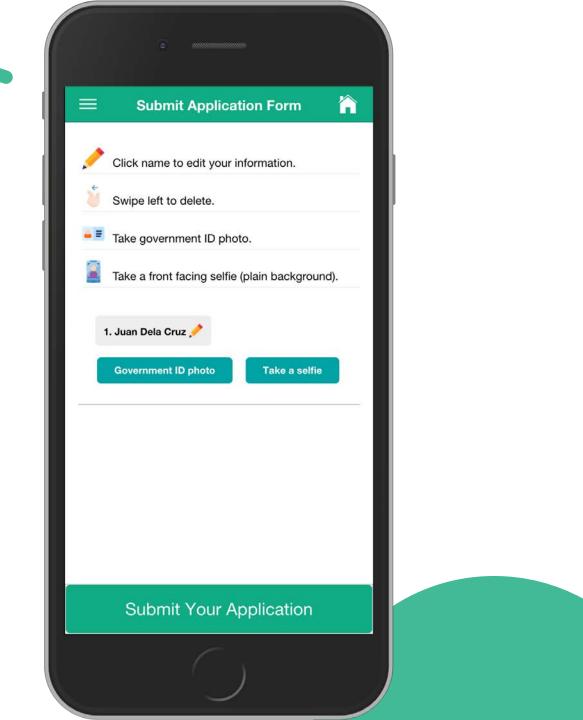

### B. Submit Application Form

- Don't forget to attach 1 valid government ID and a Selfie!
- For Non-Davao City Government Employees:

You will be advised through your contact number, when you will be required to go to your barangay centers for identity verification.