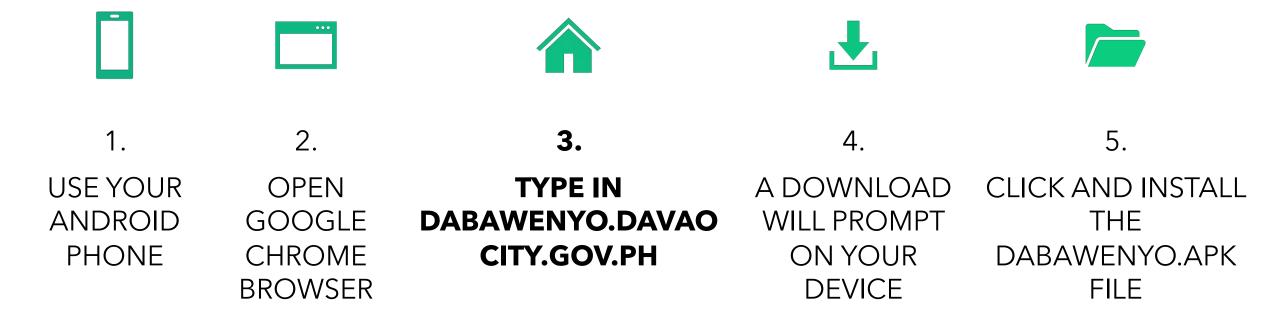

e3 Pluto St., GSIS Subdivision, Brgy. 74-A Matina Crossing, Davao City | 09123454

C18

DCN-2020-0000000001

DANIELA JUANA MARIA

Date of Birth Blood Type Sex Civil Status 02/29/1980 AB+ Female Married

SANTOS

BAUTISTA

DELA CRUZ

#### BACKGROUND

The Dabawenyo Card is a Davao City Disaster and Social Services Card, which provides government services to all Dabawenyo in the form of:

- Calamity Financial Assistance.
- Emergency Cash Assistance.
- Senior Citizen Benefits.
- Universal Health Care Program.

#### GOALS





IT AIMS TO PROMOTE BETTER AND IMPROVED GOVERNMENT SERVICES DELIVERED IN A MORE EFFICIENT MANNER. ALL INFORMATION WILL BE USED TO ENHANCE DISASTER MITIGATION PROGRAMS, SOCIAL SERVICES AND HEALTH PROGRAMS.



PUSH FORWARD OTHER STRATEGIC SUSTAINABLE DEVELOPMENT PROGRAMS.





#### Android Installation









#### Davao City Government App LIFE IS HERE Allow Dabawenyo to 0 € APPLY DABAWENYO CARD access this device's location? Deny Allow θ **ICBMA LOGIN** powered by Agilax ICBMA 3.4.6 Alert

7:06 🖬 🗹 📋 \cdots 👘



| Davao City Government App     |  |  |  |
|-------------------------------|--|--|--|
| LIFE IS HERE                  |  |  |  |
| → APPLY DABAWENYO CARD        |  |  |  |
| CBMA LOGIN                    |  |  |  |
| powered by Agilax ICBMA 3.4.2 |  |  |  |
|                               |  |  |  |
|                               |  |  |  |
|                               |  |  |  |

#### Login

- 1. Select Apply Dabawenyo Card.
- 2. Enter your contact number and first name.

# Welcome, Dabawenyo!





# Home Screen

- 1. Click Dabawenyo Card Form.