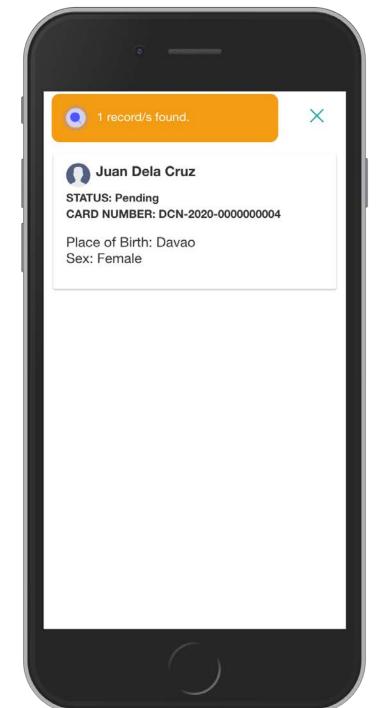

# Track

You can track the status of your *dabawenyo card application* by entering your contact number.