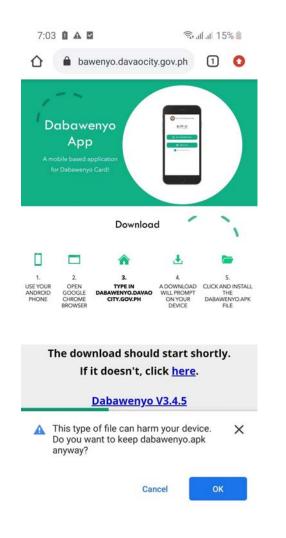

n, Brgy. 74-A Matina Crossing, Davao City | 09123454

C18

DCN-2020-0000000001

DANIELA JUANA MARIA

Date of Birth Blood Type Sex Civil Status 02/29/1980 AB+ Female Married

SANTOS

BAUTISTA

DELA CRUZ

#### BACKGROUND

The Dabawenyo Card is a Davao City Disaster and Social Services Card, which provides government services to all Dabawenyo in the form of:

- Calamity Financial Assistance.
- Emergency Cash Assistance.
- Senior Citizen Benefits.
- Universal Health Care Program.

#### GOALS





IT AIMS TO PROMOTE BETTER AND IMPROVED GOVERNMENT SERVICES DELIVERED IN A MORE EFFICIENT MANNER. ALL INFORMATION WILL BE USED TO ENHANCE DISASTER MITIGATION PROGRAMS, SOCIAL SERVICES AND HEALTH PROGRAMS.



PUSH FORWARD OTHER STRATEGIC SUSTAINABLE DEVELOPMENT PROGRAMS.





#### Android Installation









#### Davao City Government App LIFE IS HERE Allow Dabawenyo to 0 € APPLY DABAWENYO CARD access this device's location? Deny Allow θ **ICBMA LOGIN** powered by Agilax ICBMA 3.4.6 Alert

7:06 🖬 🗹 📋 \cdots 👘



| Davao City Government App     |  |  |  |
|-------------------------------|--|--|--|
| LIFE IS HERE                  |  |  |  |
| → APPLY DABAWENYO CARD        |  |  |  |
| CBMA LOGIN                    |  |  |  |
| powered by Agilax ICBMA 3.4.2 |  |  |  |
|                               |  |  |  |
|                               |  |  |  |
|                               |  |  |  |

#### Login

- 1. Select Apply Dabawenyo Card.
- 2. Enter your contact number and first name.

# Welcome, Dabawenyo!





# Home Screen

- 1. Click Dabawenyo Card Form.
- 2. OR you can click the 3