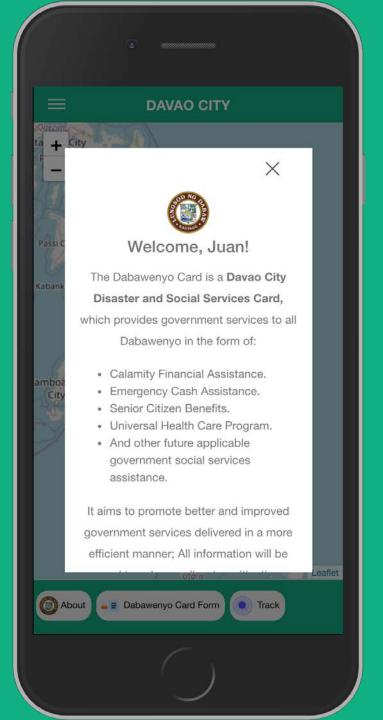

#### BACKGROUND

The Dabawenyo Card is a Davao City Disaster and Social Services Card, which provides government services to all Dabawenyo in the form of:

- Calamity Financial Assistance.
- Emergency Cash Assistance.
- Senior Citizen Benefits.
- Universal Health Care Program.

#### GOALS

IT AIMS TO PROMOTE BETTER AND IMPROVED GOVERNMENT SERVICES DELIVERED IN A MORE EFFICIENT MANNER. ALL INFORMATION WILL BE USED TO ENHANCE DISASTER MITIGATION PROGRAMS, SOCIAL SERVICES AND HEALTH PROGRAMS.