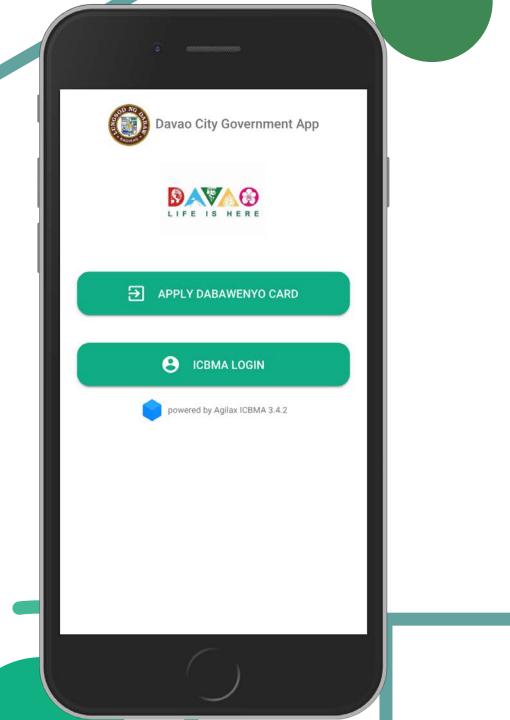

| Davao City Government App     |  |  |  |
|-------------------------------|--|--|--|
| LIFE IS HERE                  |  |  |  |
| → APPLY DABAWENYO CARD        |  |  |  |
| CBMA LOGIN                    |  |  |  |
| powered by Agilax ICBMA 3.4.2 |  |  |  |
|                               |  |  |  |
|                               |  |  |  |
|                               |  |  |  |

#### Login

- 1. Select Apply Dabawenyo Card.
- 2. Enter your contact number and first name.