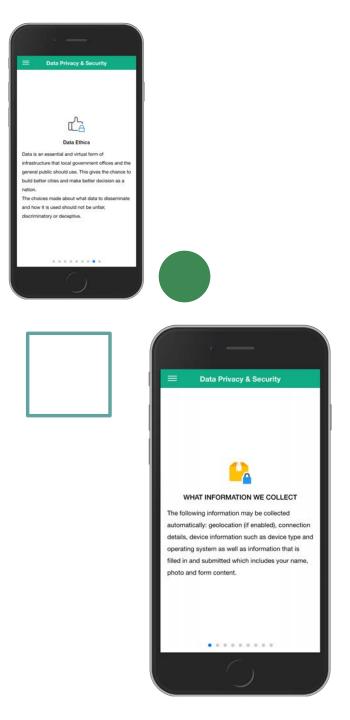

| Leafiet |
|    | G LOG OUT               |         |
|    | G 100001                |         |
|    | $\bigcirc$              |         |



# A. Dabawenyo Card Form

#### Fill in the form!

Make sure your location is on.

Even though getting your GPS coordinates don't require internet connection, turning on your mobile data or wifi will help get better accuracy!

### B. Submit Application Form

- Don't forget to attach 1 valid government ID and a Selfie!
- For Non-Davao City Government Employees:

You will be advised through your contact number, when you will be required to go to your barangay centers for identity verification.



# C. Data Privacy & Security

Read and understand your data privacy rights.

# D. Settings

Know your registered contact number on the device you use.



# Track

You can track the status of your *dabawenyo card application* by entering your contact number.





#### Availability

AVAILABLE FOR ANDROID PHONES 2016 ABOVE ONLY FOR NON ANDROID USERS, YOU CAN CONTACT DABAWENYO CLIENT SUPPORT.

SMART : 0961 071 7590GLOBE : 0915 661 7690SUN : 0931 055 5790

# THANK Ü