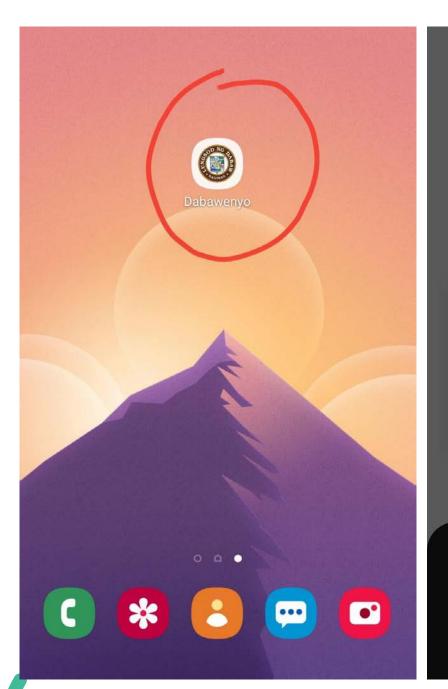

y. 74-A Matina Crossing, Davao City | 09123454

C18

DCN-2020-0000000001

DANIELA JUANA MARIA

Date of Birth Blood Type Sex Civil Status 02/29/1980 AB+ Female Married

SANTOS

BAUTISTA

DELA CRUZ

#### BACKGROUND

The Dabawenyo Card is a Davao City Disaster and Social Services Card, which provides government services to all Dabawenyo in the form of:

- Calamity Financial Assistance.
- Emergency Cash Assistance.
- Senior Citizen Benefits.
- Universal Health Care Program.

#### GOALS





IT AIMS TO PROMOTE BETTER AND IMPROVED GOVERNMENT SERVICES DELIVERED IN A MORE EFFICIENT MANNER. ALL INFORMATION WILL BE USED TO ENHANCE DISASTER MITIGATION PROGRAMS, SOCIAL SERVICES AND HEALTH PROGRAMS.



PUSH FORWARD OTHER STRATEGIC SUSTAINABLE DEVELOPMENT PROGRAMS.





#### Android Installation









#### Davao City Government App LIFE IS HERE Allow Dabawenyo to 0 € APPLY DABAWENYO CARD access this device's location? Deny Allow θ **ICBMA LOGIN** powered by Agilax ICBMA 3.4.6 Alert

7:06 🖬 🗹 📋 \cdots 👘



| Davao City Government App     |  |  |  |
|-------------------------------|--|--|--|
| LIFE IS HERE                  |  |  |  |
| → APPLY DABAWENYO CARD        |  |  |  |
| CBMA LOGIN                    |  |  |  |
| powered by Agilax ICBMA 3.4.2 |  |  |  |
|                               |  |  |  |
|                               |  |  |  |
|                               |  |  |  |

#### Login

- 1. Select Apply Dabawenyo Card.
- 2. Enter your contact number and first name.

# Welcome, Dabawenyo!





# Home Screen

- 1. Click Dabawenyo Card Form.
- 2. OR you can click the 3 horizo